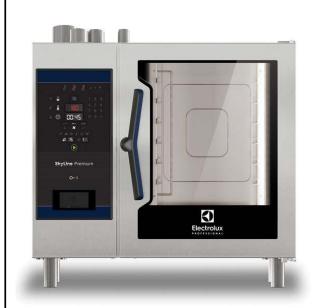

# SkyLine Premium LPG Gas Combi Oven 6GN1/1

| ITEM #  |
|---------|
| MODEL # |
| NAME #  |
| SIS #   |
|         |
| AIA #   |

217860 (ECOG61B2H0)

SkyLine Premium Combi Boiler Oven with digital control, 6x1/1GN, gas, programmable, automatic cleaning, LPG

#### **Main Features**

- Digital interface with LED backlight buttons with guided selection.
- Built-in steam generator for highly precise humidity and temperature control according to the chosen settings.
- Real humidity control based upon Lambda Sensor to automatically recognize quantity and size of food for consistent quality results.
- Dry, hot convection cycle (25 °C 300 °C): ideal for low humidity cooking.
- Combination cycle (25 °C 300 °C): combining convected heat and steam to obtain humidity controlled cooking environment, accelerating the cooking process and reducing weight loss.
- Low temperature Steam cycle (25 °C 99 °C): ideal for sous-vide, re-thermalization and delicate cooking.
  - Steam cycle (100 °C): seafood and vegetables. High temperature steam (25 °C 130 °C).
- EcoDelta cooking: cooking with food probe maintaining preset temperature difference between the core of the food and the cooking chamber.
- Pre-set program for Regeneration, ideal for banqueting on plate or rethermalizing on tray.
- Programs mode: a maximum of 100 recipes can be stored in the oven's memory, to recreate the exact same recipe at any time. 4-step cooking programs also available.
- Fan with 5 speed levels from 300 to 1500 RPM and reverse rotation for optimal evenness. Fan stops in less than 5 seconds when door is opened.
- Single sensor core temperature probe included.
- Automatic fast cool down and pre-heat function.
- SkyClean: Automatic and built-in self cleaning system with integrated descale of the steam generator. 5 automatic cycles (soft, medium, strong, extra strong, rinse-only).
- Different chemical options available: solid (phosphate-free), liquid (requires optional accessory).
- GreaseOut: predisposed for integrated grease drain and collection for safer operation (dedicated base as optional accessory).
- Back-up mode with self-diagnosis is automatically activated if a failure occurs to avoid downtime.
- Capacity: 6 GN 1/1 trays.
- OptiFlow air distribution system to achieve maximum performance in chilling/heating eveness and temperature control thanks to a special design of the chamber.

#### Construction

- Double thermo-glazed door with open frame construction, for cool outside door panel. Swing hinged easy-release inner glass on door for easy cleaning.
- Hygienic internal chamber with all rounded corners for easy cleaning.
- 304 AISI stainless steel construction throughout.
- Front access to control board for easy service.
- IPX 5 spray water protection certification for easy

#### Sustainability

- Wing-shaped handle with ergonomic design and hands-free opening with the elbow, making managing trays simpler. Protected by registered design (EM003143551 and related
- Reduced powerfunction for customized slow cooking cycles.