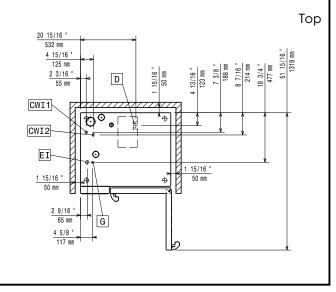

|              |













# **SkyLine Premium** LPG Gas Combi Oven 6GN1/1

# 34 1/8 ' D 1528 mm 60 3/16 " 14 3/16 12 11/16 " 360 mm 322 mm 5/16 185 mm 29 9/16 2 5/16 "

33 1/2 " 850 mm 2 " 50 mm 75 mm 32 208 CWI1 CWI2 EI 53 13/16 15/16 " 30 5/16 ° 332 92

Cold Water inlet 1 (cleaning) CWII CWI2

EI = Electrical inlet (power)

= Cold Water Inlet 2 (steam generator)

2 5/16 58 mm

Gas connection

4 15/16 "

Drain

DO Overflow drain pipe



#### **Electric**

Front

Side

Default power corresponds to factory test conditions. When supply voltage is declared as a range the test is performed at the average value. According to the country, the installed power may vary within the range.

Circuit breaker required

Supply voltage: 220-240 V/1 ph/50 Hz

Electrical power max: 1.1 kW 1.1 kW Electrical power, default:

Gas

Total thermal load: 64771 BTU (19 kW)

19 kW Gas Power: Standard gas delivery: LPG, G31 ISO 7/1 gas connection

diameter:

Water:

Inlet water temperature, max: 30 °C

Inlet water pipe size (CWI1,

CWI2): 3/4" Pressure, min-max: 1-6 bar Chlorides: <17 ppm Conductivity: >50 µS/cm Drain "D":

Electrolux Professional recommends the use of treated water,

1/2" MNPT

based on testing of specific water conditions.

Pleas